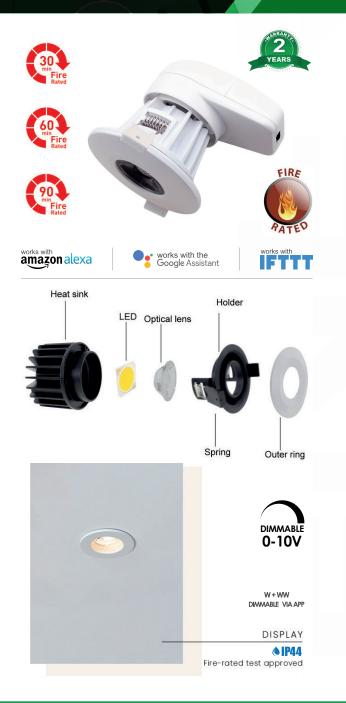

## SMART FIRE RATED LED DOWNLIGHT

WiFi 8W Fire Rated LED Downlight CCT Adjustable and Dimmable. Control your WiFi SMART downlight by voice or using the phone app. Set timers, routines and dim your lights. You can control your lighting from anywhere in the world through your smart device. Water resistant to IP44 and fire rated.

## Features

- Compatible with Amazon Alexa & amp; Google Home Assistant. Just download the ENERJSmart skill to enjoy controlling your lighting with simple commands.
- Easy installation, Fit, Connect, Play. Simply wire the product in, connect the app by entering your network details & amp; start communicating with your ENER-J Smart devices.
- Dim your lights anywhere in your home. Brightness control is built into the downlight, so no dimmer switch required.
- Control lights remotely through the ENERJSmart App.
- Create different atmospheres with colour tuning: warm white (2700K), cool white (4000K) and daylight (6500K).
- Set timers and routines for specific lighting needs whether this is for cosy evenings or morning wake ups.

| Specifications     |                                                                                       |
|--------------------|---------------------------------------------------------------------------------------|
| Wattage            | 8 Watts                                                                               |
| Colour temperature | CCT adjustable 2700K, 4000K and 6500K in 1 product                                    |
| APP Name           | Controllable via the ENERJSmart App<br>that is free to download on IOS and<br>Android |
| LED Chip Type      | COB (chip on board)                                                                   |
| Beam Angle         | 40 degrees                                                                            |
| Dimmable           | Yes                                                                                   |
| Lumnes             | 640lm                                                                                 |
| Fire Rated         | Yes                                                                                   |
| IP Rated           | IP44 rated, suitable for use in bathrooms zones 1 and 2.                              |
| CRI                | 80                                                                                    |
| Life expectancy    | 30,000 hrs                                                                            |
| Size               | Diameter: 85mm, Cut out: 65mm                                                         |